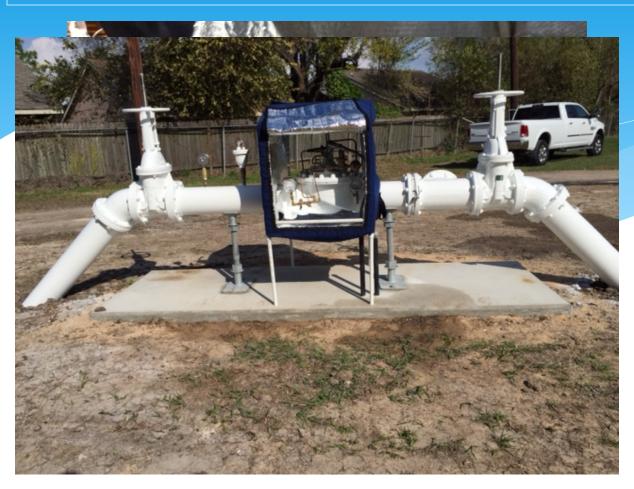

## The Scruggs Company

City of Missouri City Texas Blue Ridge West MUD Water Plant no. 1 - Backfill Line Addition

The Freeze Guard TempShield canvas is an excellent reflector of radiant heat to protect the Cla-Val valve from exterior UV rays and internally insulated against freezing. The Freeze Guard TempShield canvas is light weight, strong, puncture and tear resistant. The custom fit allows easy access for all valve maintenance or service. The PVC frame is non-corrosive and built to fit each size CLA-VAL pilot systems.