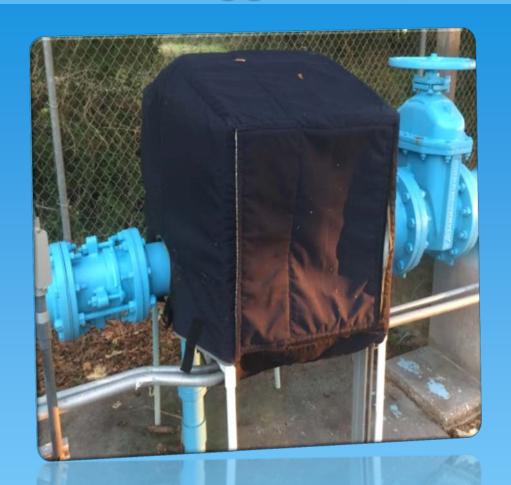

## Freeze Guard from Cla-Controls

TempShield canvas Freeze Protection for Cla-Val available only from The Scruggs Company 713-649-2776

## The Scruggs Company

City of Missouri City Texas Blue Ridge West MUD Water Plant no. 1 - Backfill Line Addition

The Freeze Guard TempShield canvas is an excellent reflector of radiant heat to protect the Cla-Val valve from exterior UV rays and internally insulated against freezing. The Freeze Guard TempShield canvas is light weight, strong, puncture and tear resistant. The custom fit allows easy access for all valve maintenance or service. The PVC frame is non-corrosive and built to fit each size CLA-VAL pilot systems.