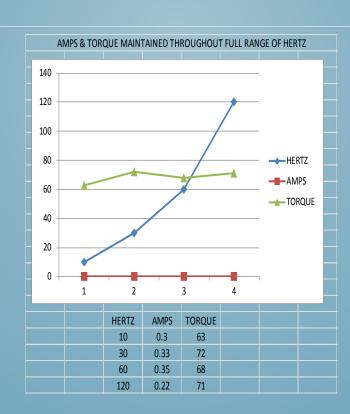

#### **VFD**

- NEMA 12 ENCLOSURE
- VARIABLE SPEED
   OPENING AND CLOSING
- EMERGENCY SPEED OPTIONS
- VISUAL STATUS AND FAULT INDICATORS
- FAIL SAFE BATTERY BACK UP
- ADJUSTABLE TRANSITION POINTS
- SCADA COMPATABLE
- NO LOSS OF TORQUE