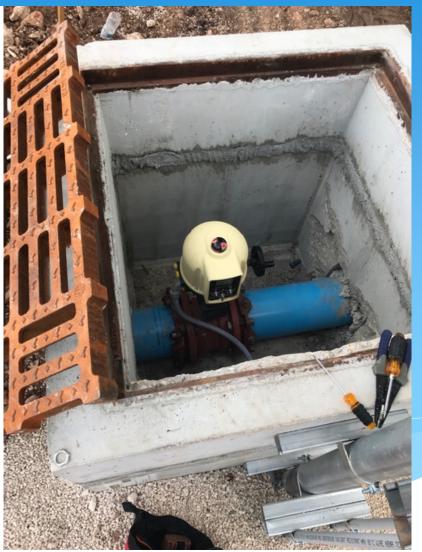

## Retention Guard™ Solar Powered Level Control

- Level Control function
- Rain Event activation
- Automatic weekly Exercising to drain residual in the reservoir
- Internal solar charged batteries inside the control panel
- Lower cost than running power to the system
- Programmable relays
- Programmable controller
- □ Float for level control
- □ Rain sensor to control proper opening times and for delay timing
- Adjustable pressure, timing and level control
- 24 volt valve actuator

## Retention Guard™ Solar Powered Level Control