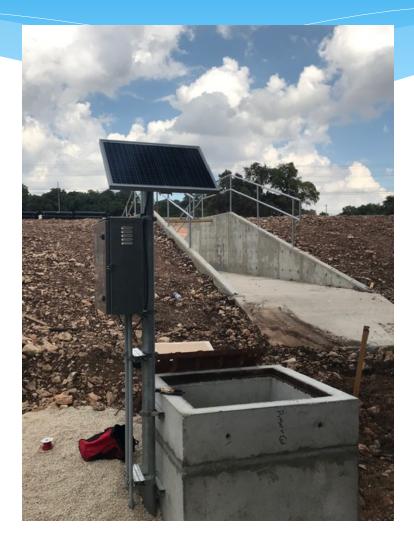

## Retention Guard™ Solar Powered Level Control

- Level Control function
- Rain Event activation
- Automatic weekly Exercising to drain residual in the reservoir
- Internal solar charged batteries inside the control panel
- Lower cost than running power to the system
- Programmable relays
- Programmable controller
- □ Float for level control
- □ Rain sensor to control proper opening times and for delay timing
- Adjustable pressure, timing and level control
- 24 volt valve actuator

## **Solar Powered Actuated Valve**

for retention level control

Control panel with batteries, programmable relays, interposing relays, breakers, and fuses.

The system is able to 1). open on an upstream and downstream level requirement. 2). open for a rain event .