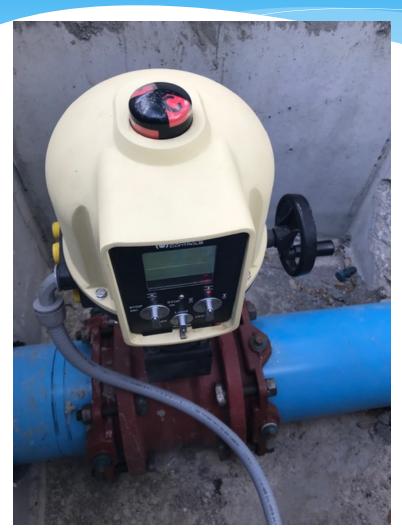

## Retention Guard™ Solar Powered Level Control

- Level Control function
- Rain Event activation
- Automatic weekly Exercising to drain residual in the reservoir
- Internal solar charged batteries inside the control panel
- Lower cost than running power to the system
- Programmable relays
- Programmable controller
- □ Float for level control
- □ Rain sensor to control proper opening times and for delay timing
- Adjustable pressure, timing and level control
- 24 volt valve actuator

## **Solar Powered Actuated Valve**

for retention level control

Control panel with batteries, programmable relays, interposing relays, breakers, and fuses.

The system is able to 1). open on an upstream and downstream level requirement. 2). open for a rain event .