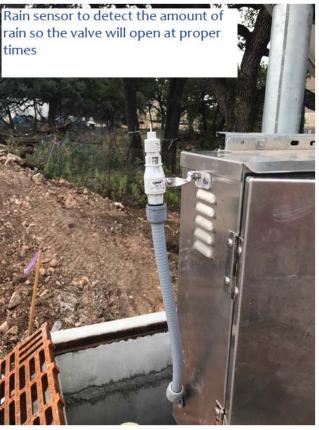

## Retention Guard™ Solar Powered Level Control

- Level Control function
- Rain Event activation
- Automatic weekly Exercising to drain residual in the reservoir
- Internal solar charged batteries inside the control panel
- Lower cost than running power to the system
- Programmable relays
- Programmable controller
- □ Float for level control
- □ Rain sensor to control proper opening times and for delay timing
- Adjustable pressure, timing and level control
- 24 volt valve actuator