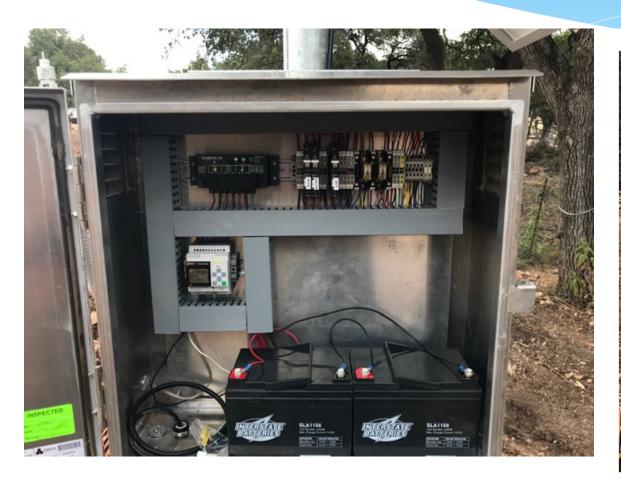

## **Solar Powered Actuated Valve**

for retention level control

Control panel with batteries, programmable relays, interposing relays, breakers, and fuses.

The system is able to 1). open on an upstream and downstream level requirement. 2). open for a rain event .