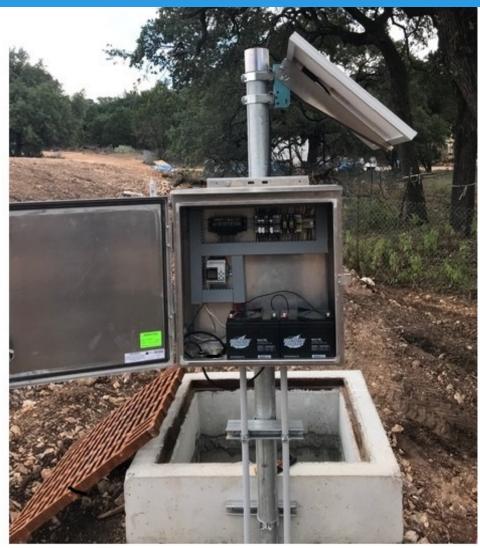

## **Solar Powered Actuated Valve**

for retention level control

Control panel with batteries, programmable relays, interposing relays, breakers, and fuses.

The system is able to 1). open on an upstream and downstream level requirement. 2). open for a rain event .

3). Function weekly to exercise or drain off residual in the reservoir

Sold by The Scruggs Company contact us at 713-649-2776 www.scruggsco.com