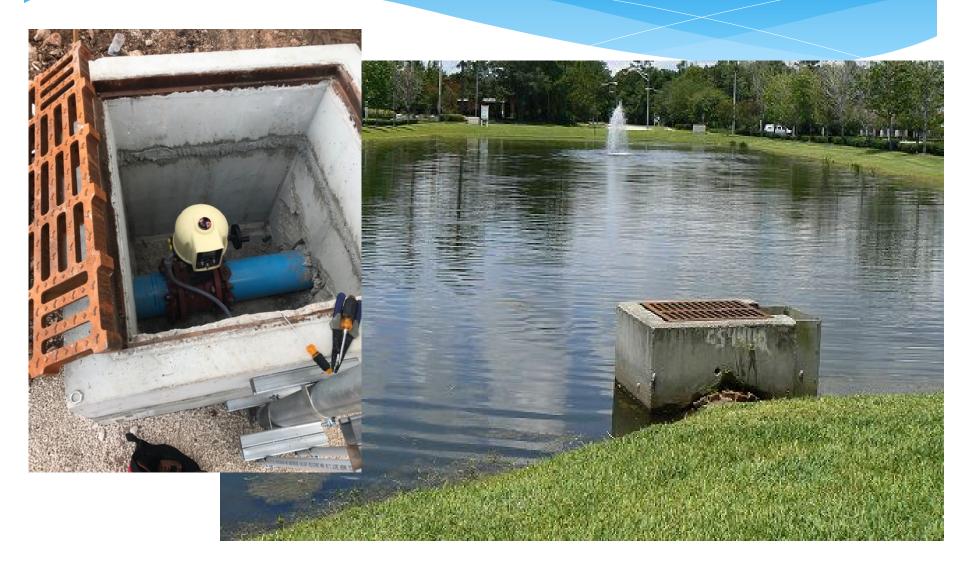

## Retention Guard™ Solar Powered Level Control

- Level Control function
- Rain Event activation
- Automatic weekly Exercising to drain residual in the reservoir
- Internal solar charged batteries inside the control panel
- Lower cost than running power to the system
- Programmable relays
- Programmable controller
- □ Float for level control
- □ Rain sensor to control proper opening times and for delay timing
- Adjustable pressure, timing and level control
- 24 volt valve actuator

## Retention Guard™ Solar Powered Level Control